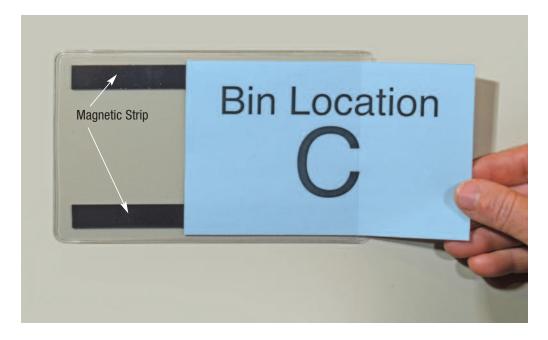

## **Vinyl Envelopes with Magnetic Backing**

Vinyl envelopes with magnetic strip on back will attach to any flat metal surface such as on storage racks, shelving, furniture and equipment. Available in crystal clear, clear matte, common colors, and with hot stamp imprinting.

Vinyl envelopes with magnetic backing are ideal for displaying:

- Price Tag Holders
- Inventory Tag Holders
- Removable Sign or Notice Holder
- Shop Traveler

- Document Holder
- Job Ticket Holder
- Rack or Shelving Location Tag Holder