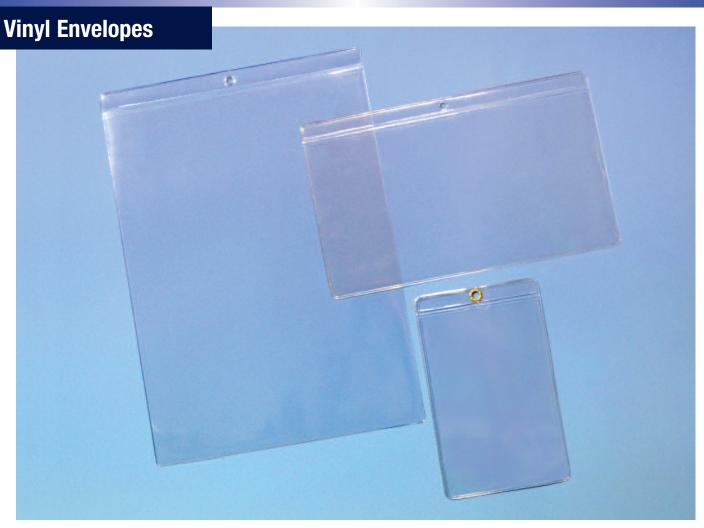

Vinyl envelopes uses are: job ticket holders, shop travelers, price tag holders, tool pouches, inventory tag holders, document and warranty holders, policy holders, portfolios, maintenance records holders, tote ticket holders and product packaging. Vinyl envelopes are the answer when you require durable and aesthetically appealing protection. These versatile envelopes provide protection from dirt, handling, abrasion and dust.

Options: Imprinting, embossing, reinforced hang holes, binder holes, metal eyelets, zip closure, metal sliders, flaps, Velcro®, snaps, pockets, adhesive backed and magnetic backed.

Available in crystal clear, clear matte and colors - .004 to .020 thickness.