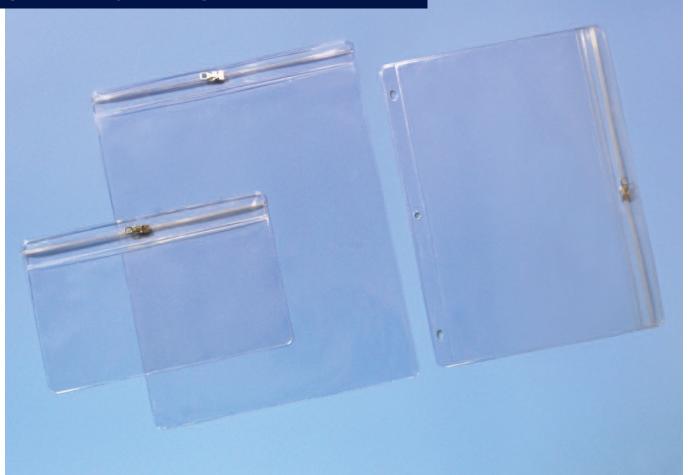

## **Zip Close Vinyl Envelopes with Metal Sliders**

Zip close vinyl envelopes with metal sliders are ideal for product packaging, and important papers, such as work orders, maintenance records, instructions, warranties, documents. Zip close vinyl envelopes with metal sliders are the answer when you require durable, reclosable and aesthetically appealing protection.

These versatile envelopes provide protection from moisture, dirt, handling, abrasion and dust.

Options: Imprinting, embossing, reinforced hang holes, binder holes, metal eyelets, pockets, adhesive backed and magnetic backed.

Available in crystal clear, clear matte and colors - .004 to .020 thickness.

We make zip close vinyl envelopes with metal sliders to your specific sizes and requirements.

VINYL AND POLY PACKAGING AND SPECIALTY PRODUCTS