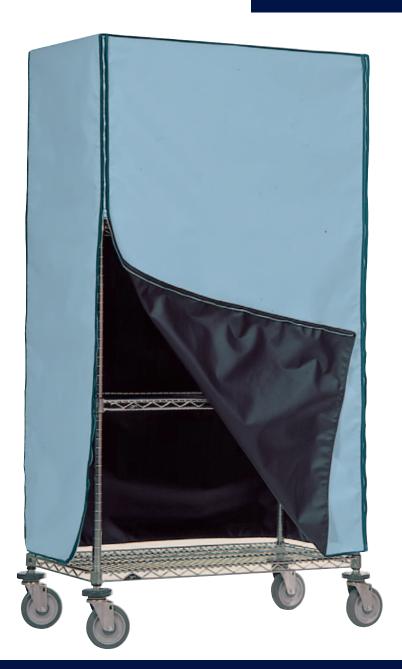

## **Blue/Black Cart Cover**

Maximum ESD protection is provided with blue/black dissipative/conductive supported vinyl cart cover. Designed to shield static sensitive devices, components and sub-assemblies from ESD damage, dust and dirt during transportation and storage. Blue side is static dissipative black side is conductive. Covers are washable, durable, flame resistant, mildew / fungal resistant, reusable, form-fitted to the product.

Surface resistivity blue side  $10^9$  - $10^{10}$  ohms. Black side  $10^3$  - $10^4$  ohms.

Also available with zippers or Velcro®, printing, vents, pockets, grounding snaps, and reinforced corners.

CALL FOR A QUOTE